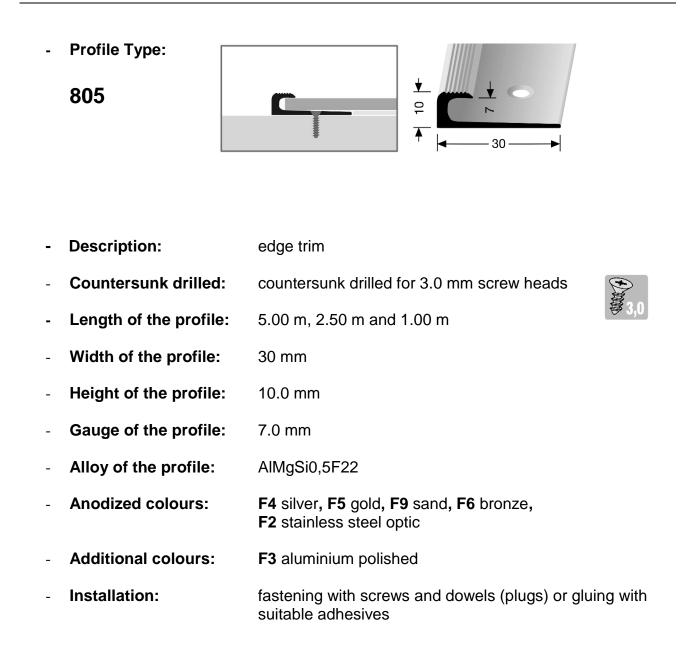

## Installation/Laying

- 1. Ensure the surfaces to which the profile is to be fixed are clean, dry and flat.
- 2. Trim the profile to the required size.
- 3. Place the profile in position and mark the position of the screw holes onto the substrate.
- 4. Drill the substrate with a diameter of 3.0 mm to a depth of 30 35 mm and insert suitable fixing plugs into the holes.
- 5. Using countersunk screws, fix through the profile into the plugs and tighten.