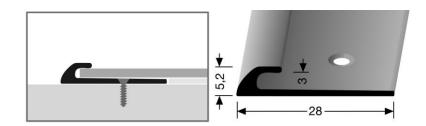

## **Product specification sheet**

- Profile type:

361/3

Description: Edge trim aluminium

- **Application**: as edge for bonded resilient floors

\_

- Countersunk drilled: countersunk drilled for 3,0 mm screw heads

Length of the profile: 1.0 m, 2.5 m, 5.0 m

- Width of the profile: 28 mm

Height of the profile: 5.2 mm

- Visible part on top: 7.0 mm

- Gauge of the profile: 3,0 mm

- Additional versions: 361/3 EB (bendable version); see separate sheet

- Alloy of the profile: AlMgSi0,5F22

- Anodized colours: F4 silver, F5 gold, F9 sand, F6 bronze,

**F2** stainless steel optic

- Additional colours: F3 aluminium polished

- Installation: fastening with screws and dowels (plugs) or gluing with