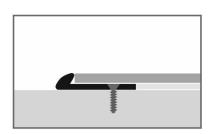

## **Product specification sheet**

- Profile Type:

356

- **Description:** edge trim

Countersunk drilled: countersunk drilled for 3,0 mm screw heads

- **Length of the profile:** 5,00 m; 2,50 m and 1,00 m

- Width of the profile: 18 mm

- **Fixing:** Mechanical (screw) and adhesive fix – as per

manufacturers instructions

The indicated data are typical or average values, but are not assured attributes. This product is not subject to the Construction Products Regulation.