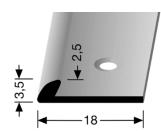

## **Product specification sheet**

- Profile Type:

356

- **Description:** edge trim

Countersunk drilled: countersunk drilled for 3,0 mm screw heads

- **Length of the profile:** 5,00 m; 2,50 m and 1,00 m

- Width of the profile: 18 mm

Height of the profile: 3.5 mm

- Gauge of the profile: 2.5 mm

Alloy of the profile: AlMgSi0,5F22

- Anodized colours: F4 silver, F5 gold, F9 sand, F6 bronze,

**F2** stainless steel optic

- Additional colours: F3 aluminium polished