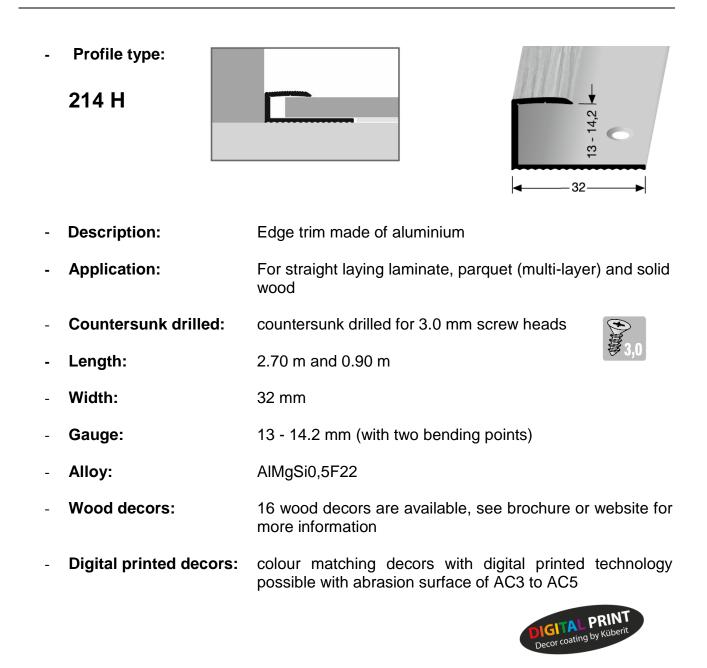

## **Product specification sheet**

| - Profile type:<br>214 |                                                                    |
|------------------------|--------------------------------------------------------------------|
| - Description:         | Edge trim made of aluminium                                        |
| - Application:         | For straight laying laminate, parquet (multi-layer) and solid wood |
| - Countersunk drilled: | countersunk drilled for 3.0 mm screw heads                         |
| - Length:              | 2.70 m and 0.90 m                                                  |
| - Width:               | 32 mm                                                              |
| - Gauge:               | 13 - 14.2 mm (with two bending points)                             |
| - Alloy:               | AIMgSi0,5F22                                                       |
| - Anodized colors:     | F4 silver, F5 gold, F9 sand, F6 bronze, F2 stainless steel optic   |
| - Additional colors:   | F3 aluminium polished                                              |
| - Installation:        | fastening with screws and dowels (plugs) or gluing with            |