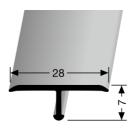

heights of 2 mm.

- Length of the profile: 2,70 m

- Width of the profile: 28 mm

Height of the profile: 7,0 mm

Smallest bendable

- **diameter:** 400 cm

Alloy of the profile: AlMgSi0,5F22

- Anodized colours: F4 silver, F5 gold, F9 sand, F6 bronze, F3 aluminium