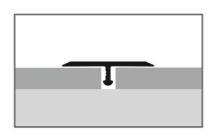

## **Product specification sheet**

- Profile type:

293

- **Describtion:** Easy Bendable T-Profile made of aluminium

- **Application:** For straight and curved laying of floorings from 7,0 mm

upwards. Flooring of same level or different

heights of 2 mm.

- Length of the profile: 2,70 m

- Width of the profile: 28 mm

Height of the profile: 7,0 mm

Smallest bendable

- **diameter:** 400 cm

Alloy of the profile: AlMgSi0,5F22

- Anodized colours: F4 silver, F5 gold, F9 sand, F6 bronze, F3 aluminium